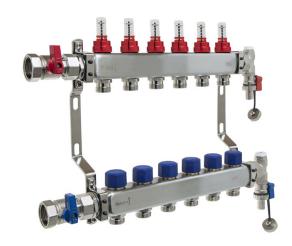

### Each UFH kit contains:

- Laminated CAD drawing
- Reliance manifold
- Reliance mixing valve
- Grundfos pump
- Auto air vent

- Pressure gauge
- 5L 16 x 2 PE-RT pipe
- Heatmiser controls
- Heatmiser wiring centre

### **RadiantPERT**<sup>™</sup>

Make the advanced choice.

RELIANCE STAINLESS STEEL MANIFOLDS
AS STANDARD

GRUNDFOS PUMPS AS STANDARD

5L 16 x 2 mm PE-RT pipe

**HEATMISER CONTROLS** 

**TOCONOVA FLOW METERS** 