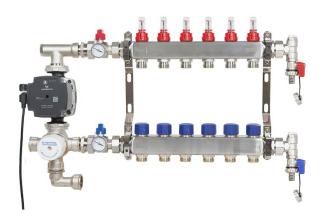

### Each UFH kit contains:

- Laminated CAD drawing
- Reliance manifold
- Reliance mixing valve
- Grundfos pump
- Auto air vent

- Pressure gauge
- 5L 16 x 2 PE-RT pipe
- Heatmiser controls
- Heatmiser wiring centre

### **RadiantPERT**<sup>™</sup>

Make the advanced choice.

RELIANCE STAINLESS STEEL MANIFOLDS
AS STANDARD

GRUNDFOS PUMPS AS STANDARD

5L 16 x 2 mm PE-RT pipe

**HEATMISER CONTROLS** 

**TOCONOVA FLOW METERS** 