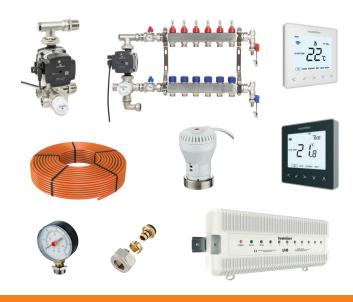

### Each UFH kit contains:

- Laminated CAD drawing
- Reliance manifold
- Reliance mixing valve
- Grundfos pump
- Auto air vent

- Pressure gauge
- 5L 16 x 2 PE-RT pipe
- Heatmiser controls
- Heatmiser wiring centre

### **RadiantPERT**<sup>™</sup>

Make the advanced choice.

RELIANCE STAINLESS STEEL MANIFOLDS
AS STANDARD

GRUNDFOS PUMPS AS STANDARD

5L 16 x 2 mm PE-RT pipe

**HEATMISER CONTROLS** 

**TOCONOVA FLOW METERS** 