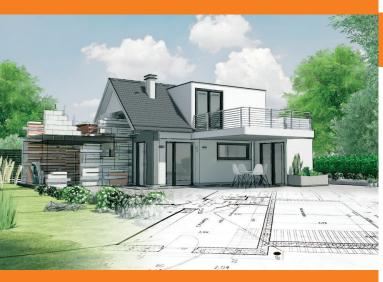

### Each UFH kit contains:

- Laminated CAD drawing
- Reliance manifold
- Reliance mixing valve
- Grundfos pump
- Auto air vent

- Pressure gauge
- 5L 16 x 2 PE-RT pipe
- Heatmiser controls
- Heatmiser wiring centre



### **DELIVERED TO YOUR DOOR OR DIRECT TO SITE**



## Telephone and email support with every kit



Call us on 01730 325678 or visit www.thermoscreed.co.uk



Reliance Water Controls

Grundfos • RadiantPERT • Heatmiser

# TRADE UNDERFLOOR HEATING SUPPLIES











## THERMO SCREED

Call us on 01730 325678 or visit www.thermoscreed.co.uk

- Exclusively for the trade
- We provide a comprehensive design & supply service
- Send us a copy of your plans and we will provide you with a costing within 24hrs
- Call today 01730 325678

### **PROJECTS COSTED WITHIN 24HRS**



### LAMINATED CAD DRAWING WITH EACH KIT











### **RadiantPERT**<sup>™</sup>

Make the advanced choice.



RELIANCE STAINLESS STEEL MANIFOLDS
AS STANDARD



GRUNDFOS PUMPS AS STANDARD





5L 16 x 2 mm PE-RT pipe





**HEATMISER CONTROLS** 





**TOCONOVA FLOW METERS**