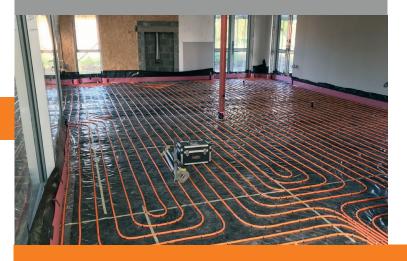

### Each UFH kit contains:

- Laminated CAD drawing
- Reliance manifold
- Reliance mixing valve
- Grundfos pump
- Auto air vent

- Pressure gauge
- 5L 16 x 2 PE-RT pipe
- Heatmiser controls
- Heatmiser wiring centre



### **DELIVERED TO YOUR DOOR OR DIRECT TO SITE**



## Telephone and email support with every kit



Call us on 01730 325678 or visit www.thermoscreed.co.uk



Reliance Water Controls

Grundfos • RadiantPERT • Heatmiser

# TRADE UNDERFLOOR HEATING SUPPLIES











## THERMO SCREED

Call us on 01730 325678 or visit www.thermoscreed.co.uk

- Exclusively for the trade
- We provide a comprehensive design & supply service
- Send us a copy of your plans and we will provide you with a costing within 24hrs
- Call today 01730 325678

### **PROJECTS COSTED WITHIN 24HRS**



### LAMINATED CAD DRAWING WITH EACH KIT











### **RadiantPERT**<sup>™</sup>

Make the advanced choice.



RELIANCE STAINLESS STEEL MANIFOLDS
AS STANDARD



GRUNDFOS PUMPS AS STANDARD





5L 16 x 2 mm PE-RT pipe





**HEATMISER CONTROLS** 





**TOCONOVA FLOW METERS**