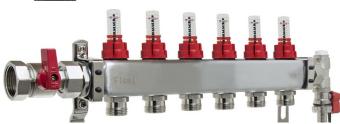

### Each UFH kit contains:

- Laminated CAD drawing
- Reliance manifold
- Reliance mixing valve
- Grundfos pump
- Auto air vent

- Pressure gauge
- 5L 16 x 2 PE-RT pipe
- Heatmiser controls
- Heatmiser wiring centre

### **RadiantPERT**<sup>™</sup>

Make the advanced choice.

RELIANCE STAINLESS STEEL MANIFOLDS
AS STANDARD

GRUNDFOS PUMPS AS STANDARD

5L 16 x 2 mm PE-RT pipe

**HEATMISER CONTROLS** 

**TOCONOVA FLOW METERS** 