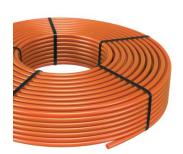

### Each UFH kit contains:

- Laminated CAD drawing
- Reliance manifold
- Reliance mixing valve
- Grundfos pump
- Auto air vent

- Pressure gauge
- 5L 16 x 2 PE-RT pipe
- Heatmiser controls
- Heatmiser wiring centre

### **RadiantPERT**<sup>™</sup>

Make the advanced choice.

RELIANCE STAINLESS STEEL MANIFOLDS
AS STANDARD

GRUNDFOS PUMPS AS STANDARD

5L 16 x 2 mm PE-RT pipe

**HEATMISER CONTROLS** 

**TOCONOVA FLOW METERS** 