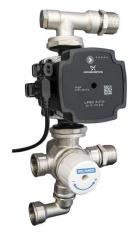

### Each UFH kit contains:

- Laminated CAD drawing
- Reliance manifold
- Reliance mixing valve
- Grundfos pump
- Auto air vent

- Pressure gauge
- 5L 16 x 2 PE-RT pipe
- Heatmiser controls
- Heatmiser wiring centre

### **RadiantPERT**<sup>™</sup>

Make the advanced choice.

RELIANCE STAINLESS STEEL MANIFOLDS
AS STANDARD

GRUNDFOS PUMPS AS STANDARD

5L 16 x 2 mm PE-RT pipe

**HEATMISER CONTROLS** 

**TOCONOVA FLOW METERS** 