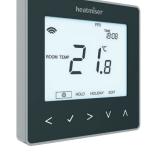

### Each UFH kit contains:

- Laminated CAD drawing
- Reliance manifold
- Reliance mixing valve
- Grundfos pump
- Auto air vent

- Pressure gauge
- 5L 16 x 2 PE-RT pipe
- Heatmiser controls
- Heatmiser wiring centre

### **RadiantPERT**<sup>™</sup>

Make the advanced choice.

RELIANCE STAINLESS STEEL MANIFOLDS
AS STANDARD

GRUNDFOS PUMPS AS STANDARD

5L 16 x 2 mm PE-RT pipe

**HEATMISER CONTROLS** 

**TOCONOVA FLOW METERS** 