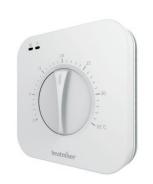

### Each UFH kit contains:

- Laminated CAD drawing
- Reliance manifold
- Reliance mixing valve
- Grundfos pump
- Auto air vent

- Pressure gauge
- 5L 16 x 2 PE-RT pipe
- Heatmiser controls
- Heatmiser wiring centre

### **RadiantPERT**<sup>™</sup>

Make the advanced choice.

RELIANCE STAINLESS STEEL MANIFOLDS
AS STANDARD

GRUNDFOS PUMPS AS STANDARD

5L 16 x 2 mm PE-RT pipe

**HEATMISER CONTROLS** 

**TOCONOVA FLOW METERS** 